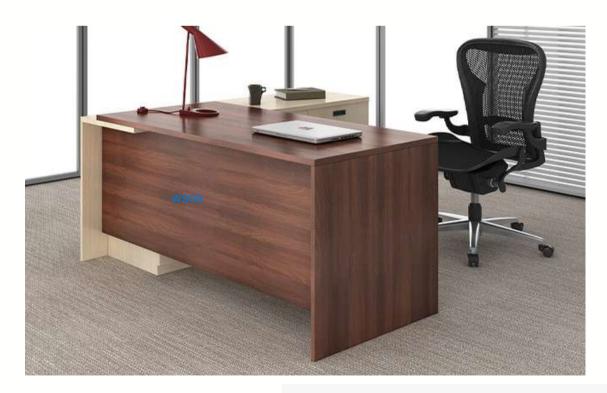

01**





#### www.workspacefurniture.in

**DT-03** 





#### **DT-02**







WORKSPACE OFFICE SYSTEMS expression of quality & comfort

**DT-05** 



#### www.workspacefurniture.in

DT-07



#### **DT-06**





s WORKSPACE OFFICE SYSTEMS expression of quality & comfort

## **Executive** Table







**ET-02** 

SET-05

*ET-04* 







#### *ET-03*



*ET-06* 





WORKSPACE OFFICE SYSTEMS expression of quality & comfort









*ET-10* 







## www.workspacefurniture.in

#### *ET-09*

#### *ET-12*



*ET-13* 



#### *ET-14*



*ET-17* 

*ET-16* 

000 家

## www.workspacefurniture.in

#### *ET-15*



*ET-18* 





W S WORKSPACE OFFICE SYSTEMS S expression of quality & comfort

#### *ET-19*





*ET-22* 



*ET-23* 

*ET-20* 



## www.workspacefurniture.in

#### *ET-21*

#### *ET-24*





W S WORKSPACE OFFICE SYSTEMS expression of quality & comfort

#### **CT-01**

СТ-02

#### СТ-03



*CT-05* 

СТ-06

*CT-07* 





#### www.workspacefurniture.in

# Computer Table



#### СТ-08







## CONFERENCE/MEETING TABLE MT-03

#### *MT-01*





*MT-02* 

*MT-04* 

















*MT-11* 

*MT-10* 





## www.workspacefurniture.in

*MT-12* 









#### *MT-13*



| Ē., |   |   |   |   |
|-----|---|---|---|---|
|     | 1 |   | j | - |
|     |   | - |   |   |
|     | - |   |   |   |

6 Seater

6 Seater 1800 X 1200 X 740

8 Seater 2400 X 1200 X 740

#### *MT-14*



*MT-16* 





4 Seater 6 Seater 1100 x 1100 1800 x 1100



8 Seater 2400 x 1100

Tables with width of 1100 Length: 1800 upto 3600\* Height: 740



12 Seater . . . upto 22 seater 3900 x 1500

Tables with width of 1500