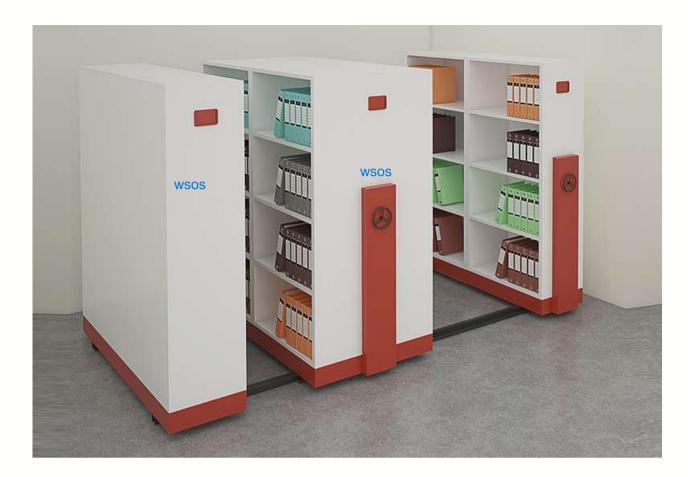

## **Compactor space saver**

### www.workspacefurniture.in

WORKSPACE OFFICE SYSTEMS expression of quality & comfort

Automatic through feed Edge Banding Machine

Cold Press

Power Press