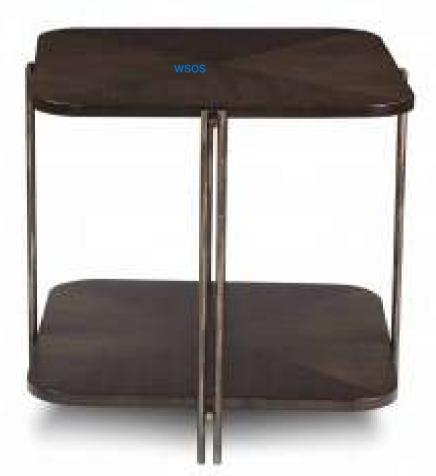

ter

10 Seater 3200 X 1200 X 740

12 Seater 3750 X 1200 X 740 3800 X 1500 X 740 16 Seater

Cascade shaped table tops

8 Seater

6 Seater 1800 X 1100 X 740

2400 X 1100 X 740

| 1 | 103 | 1 |
|---|-----|---|
|   |     |   |
|   |     |   |
| 1 | 相称  | 1 |

#### 10 Seater

14 Seater 4550 X 1100 X 740

12 Seater 3800 X 1500 X 740 3750 X 1100 X 740 16 Seater 5150 X 1500 X 740

#### *MT-15*

10 Seater 3200 X 1100 X 740



MT-17





14 Seater 4550 X 1200 X 740

5150 X 1500 X 740

8 Seater





### www.workspacefurniture.in

## **Cafe Table**













www.workspacefurniture.in





Cafe-07



W S WORKSPACE OFFICE SYSTEMS expression of quality & comfort



### Center Table -01



*Center Table -04* www.workspacefurniture.in



#### Center Table -02



Center Table -05

#### Center Table -03



## Center Table -06



WORKSPACE OFFICE SYSTEMS expression of quality & comfort



Center Table -07



Center Table -08



*Center Table -10* www.workspacefurniture.in

Center Table -11



#### Center Table -09





## Center Table -12







*RT-04* 



*RT-05* 



#### *RT-02*





*RT-06* 





#### www.workspacefurniture.in

# Reception Table



*RT-07* 









# Wooden Storage













www.workspacefurniture.in





S WORKSPACE OFFICE SYSTEMS expression of quality & comfort



#### www.workspacefurniture.in





## W S WORKSPACE OFFICE SYSTEMS expression of quality & comfort

# Metal Storage









#### *MS-02*



#### www.workspacefurniture.in









#### *MS-03*



#### *MS-04*



W S WORKSPACE OFFICE SYSTEMS expression of quality & comfort





*MS-08* 









**MS-11