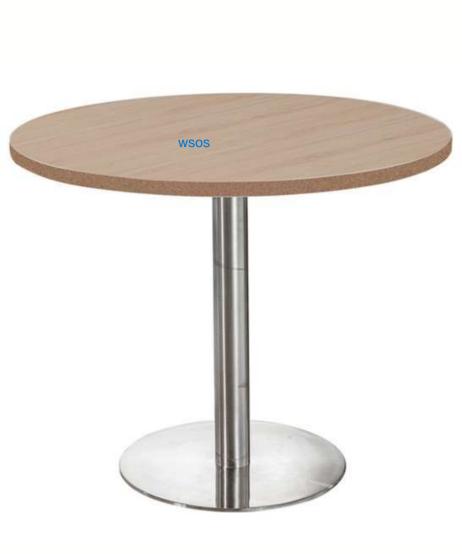

x 1100

Tables with width of 1100 Length: 1800 upto 3600\* Height: 740



12 Seater . . . upto 22 seater 3900 x 1500

Tables with width of 1500 Length: 3900 upto 7200\* Height: 740

#### www.workspacefurniture.in

#### Oval shaped table tops



8 Seater

10 Seater 3200 X 1200 X 740

12 Seater 3750 X 1200 X 740 3800 X 1500 X 740 16 Seater

Cascade shaped table tops

8 Seater

6 Seater 1800 X 1100 X 740

2400 X 1100 X 740

| 1 | 103 | 1 |
|---|-----|---|
|   |     |   |
|   |     |   |
| 1 | 相称  | 1 |

#### 10 Seater

14 Seater 4550 X 1100 X 740

12 Seater 3800 X 1500 X 740 3750 X 1100 X 740 16 Seater 5150 X 1500 X 740

#### *MT-15*

10 Seater 3200 X 1100 X 740



MT-17





14 Seater 4550 X 1200 X 740

5150 X 1500 X 740

8 Seater





### www.workspacefurniture.in

## **Cafe Table**













www.workspacefurniture.in





Cafe-07



W S WORKSPACE OFFICE SYSTEMS expression of quality & comfort



### Center Table -01



*Center Table -04* www.workspacefurniture.in



#### Center Table -02



Center Table -05

#### Center Table -03



## Center Table -06



WORKSPACE OFFICE SYSTEMS expression of quality & comfort



Center Table -07



Center Table -08



*Center Table -10* www.workspacefurniture.in

Center Table -11



#### Center Table -09





## Center Table -12







*RT-04* 



*RT-05* 



#### *RT-02*





*RT-06* 





#### www.workspacefurniture.in

# Reception Table



*RT-07* 









# Wooden Storage













www.workspacefurniture.in





S WORKSPACE OFFICE SYSTEMS expression of quality & comfort



#### www.workspacefurniture.in





## W S WORKSPACE OF