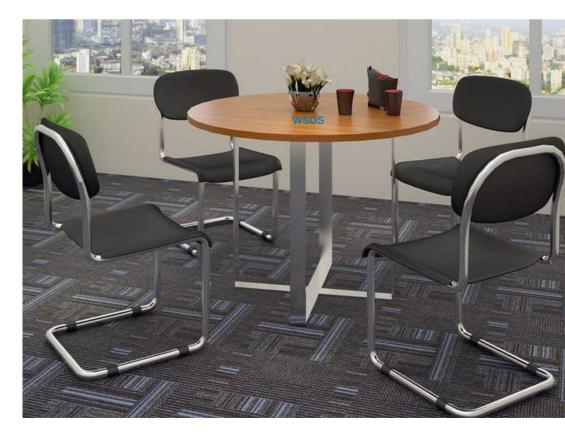

** Table







**ET-02** 

SET-05

*ET-04* 







#### *ET-03*



*ET-06* 





WORKSPACE OFFICE SYSTEMS expression of quality & comfort









*ET-10* 







## www.workspacefurniture.in

#### *ET-09*

#### *ET-12*



*ET-13* 



#### *ET-14*



*ET-17* 

*ET-16* 

000 家

## www.workspacefurniture.in

#### *ET-15*



*ET-18* 





W S WORKSPACE OFFICE SYSTEMS S expression of quality & comfort

#### *ET-19*





*ET-22* 



*ET-23* 

*ET-20* 



## www.workspacefurniture.in

#### *ET-21*

#### *ET-24*





W S WORKSPACE OFFICE SYSTEMS expression of quality & comfort

#### **CT-01**

СТ-02

#### СТ-03



*CT-05* 

СТ-06

*CT-07* 





#### www.workspacefurniture.in

# Computer Table



#### СТ-08







## CONFERENCE/MEETING TABLE MT-03

#### *MT-01*





*MT-02* 

*MT-04* 

















*MT-11* 

*MT-10* 





## www.workspacefurniture.in

*MT-12* 









#### *MT-13*



| Ē., |   |   |   |   |
|-----|---|---|---|---|
|     | 1 |   | j | - |
|     |   | - |   |   |
|     | - |   |   |   |

6 Seater

6 Seater 1800 X 1200 X 740

8 Seater 2400 X 1200 X 740

#### *MT-14*



*MT-16* 





4 Seater 6 Seater 1100 x 1100 1800 x 1100



8 Seater 2400 x 1100

Tables with width of 1100 Length: 1800 upto 3600\* Height: 740



12 Seater . . . upto 22 seater 3900 x 1500

Tables with width of 1500 Length: 3900 upto 7200\* Height: 740

#### www.workspacefurniture.in

#### Oval shaped table tops



8 Seater

10 Seater 3200 X 1200 X 740

12 Seater 3750 X 1200 X 740 3800 X 1500 X 740 16 Seater

Cascade shaped table tops

8 Seater

6 Seater 1800 X 1100 X 740

2400 X 1100 X 740

| 1 |