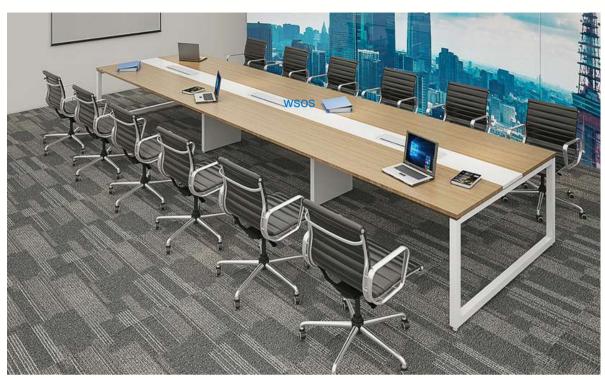

#### *MT-14*

*MT-16* 

4 Seater 6 Seater 1100 x 1100 1800 x 1100

8 Seater 2400 x 1100

Tables with width of 1100 Length: 1800 upto 3600\* Height: 740

12 Seater . . . upto 22 seater 3900 x 1500

Tables with width of 1500 Length: 3900 upto 7200\* Height: 740