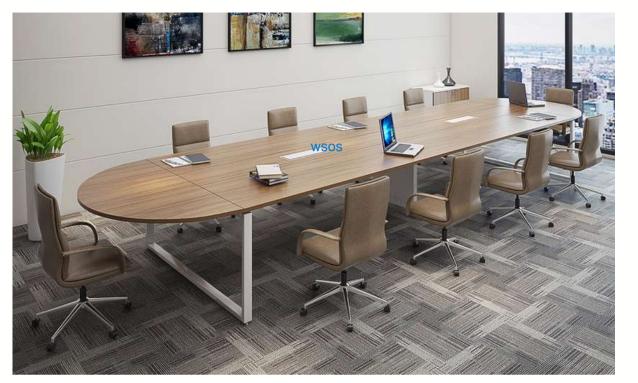

#### Oval shaped table tops

8 Seater

10 Seater 3200 X 1200 X 740

12 Seater 3750 X 1200 X 740 3800 X 1500 X 740 16 Seater

Cascade shaped table tops

8 Seater

6 Seater 1800 X 1100 X 740

2400 X 1100 X 740

#### 10 Seater

14 Seater 4550 X 1100 X 740

12 Seater 3800 X 1500 X 740 3750 X 1100 X 740 16 Seater 5150 X 1500 X 740