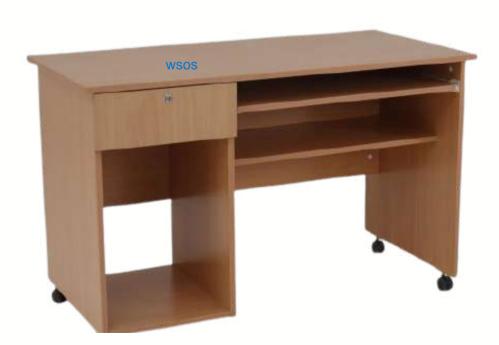

fort

**DT-05** 



#### www.workspacefurniture.in

DT-07



#### **DT-06**





s WORKSPACE OFFICE SYSTEMS expression of quality & comfort

## **Executive** Table







**ET-02** 

SET-05

*ET-04* 







#### *ET-03*



*ET-06* 





WORKSPACE OFFICE SYSTEMS expression of quality & comfort









*ET-10* 







## www.workspacefurniture.in

#### *ET-09*

#### *ET-12*



*ET-13* 



#### *ET-14*



*ET-17* 

*ET-16* 

000 家

## www.workspacefurniture.in

#### *ET-15*



*ET-18* 





W S WORKSPACE OFFICE SYSTEMS S expression of quality & comfort

#### *ET-19*





*ET-22* 



*ET-23* 

*ET-20* 



## www.workspacefurniture.in

#### *ET-21*

#### *ET-24*





W S WORKSPACE OFFICE SYSTEMS expression of quality & comfort

#### **CT-01**

СТ-02

#### СТ-03



*CT-05* 

СТ-06

*CT-07* 





#### www.workspacefurniture.in

# Computer Table



#### СТ-08







## CONFERENCE/MEETING TABLE MT-03

#### *MT-01*





*MT-02* 

*MT-04* 

















*MT-11* 

*MT-10* 





## www.workspacefurniture.in

*MT-12* 









#### *MT-13*



| Ē., |   |   |   |   |
|-----|---|---|---|---|
|     | 1 |   | j | - |
|     |   | - |   |   |
|     | - |   |   |   |

6 Seater

6 Seater 1800 X 1200 X 740

8 Seater 2400 X 1200 X 740

#### *MT-14*



*MT-16* 





4 Seater 6 Seater 1100 x 1100 1800 x 1100



8 Seater 2400 x 1100

Tables with width of 1100 Length: 1800 upto 3600\* Height: 740



12 Seater . . . upto 22 seater 3900 x 1500

Tables with width of 1500 Length: 3900 upto 7200\* Height: 740

#### www.workspacefurniture.in

#### Oval shaped table tops



8 Seater

10 Seater 3200 X 120