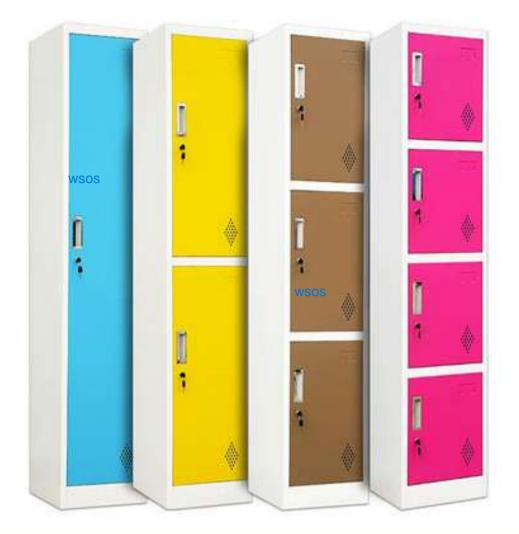

# Metal Storage

#### *MS-02*

#### *MS-03*

#### *MS-04*

W S WORKSPACE OFFICE SYSTEMS expression of quality & comfort

*MS-08* 

**MS-11** 

www.workspacefurniture.in

*MS-10* 

#### *MS-09*