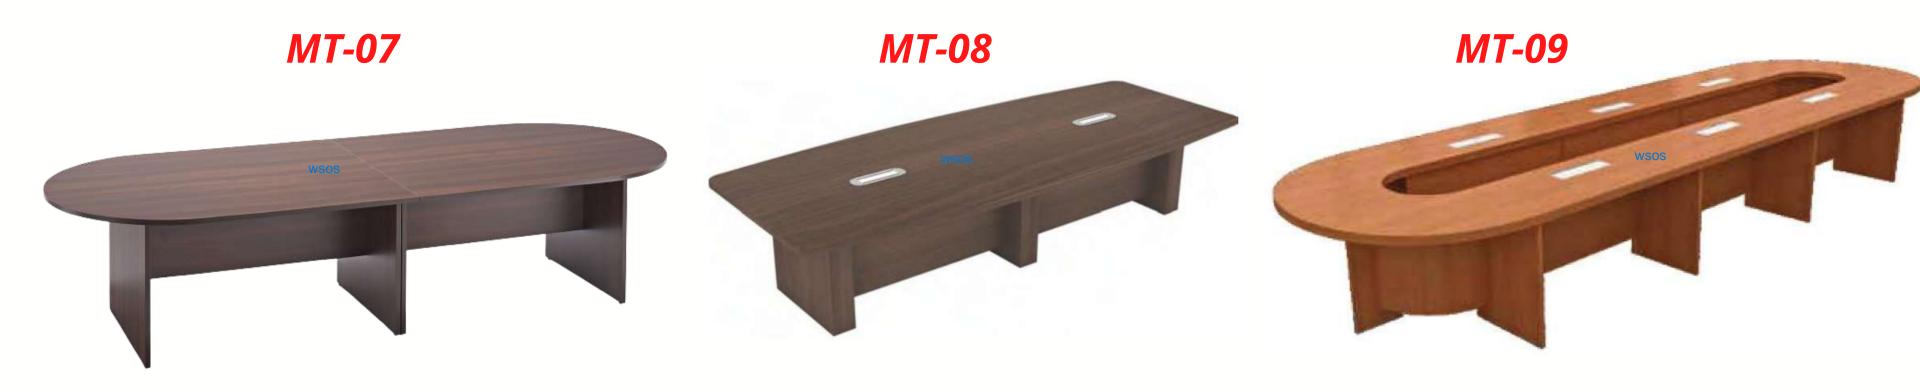

able







**ET-02** 

SET-05

*ET-04* 







#### *ET-03*



*ET-06* 





WORKSPACE OFFICE SYSTEMS expression of quality & comfort









*ET-10* 







## www.workspacefurniture.in

#### *ET-09*

#### *ET-12*



*ET-13* 



#### *ET-14*



*ET-17* 

*ET-16* 

000 家

## www.workspacefurniture.in

#### *ET-15*



*ET-18* 





W S WORKSPACE OFFICE SYSTEMS S expression of quality & comfort

#### *ET-19*





*ET-22* 



*ET-23* 

*ET-20* 



## www.workspacefurniture.in

#### *ET-21*

#### *ET-24*





W S WORKSPACE OFFICE SYSTEMS expression of quality & comfort

#### **CT-01**

СТ-02

#### СТ-03



*CT-05* 

СТ-06

*CT-07* 





#### www.workspacefurniture.in

# Computer Table



#### СТ-08







## CONFERENCE/MEETING TABLE MT-03

#### *MT-01*





*MT-02* 

*MT-04* 

















*MT-11* 

*MT-10* 





## www.workspacefurniture.in

*MT-12* 









#### *MT-13*



| Ē., |   |   |   |   |
|-----|---|---|---|---|
|     | 1 |   | j | - |
|     |   | - |   |   |
|     | - |   |   |   |

6 Seater

6 Seater 1800 X 1200 X 740

8 Seater 2400 X 1200 X 740

#### *MT-14*



*MT-16* 





4 Seater 6 Seater 1100 x 1100 1800 x 1100



8 Seater 2400 x 1100

Tables with width of 1100 Length: 1800 upto 3600\* Height: 740



12 Seater . . . upto 22 seater 3900 x 1500

Tables with width of 1500 Length: 3900 upto 7200\* Height: 740

#### www.workspacefurniture.in

#### Oval shaped table tops



8 Seater

10 Seater 3200 X 1200 X 740

12 Seater 3750 X 1200 X 740 3800 X 1500 X 740 16 Seater

Cascade shaped table tops

8 Seater

6 Seater 1800 X 1100 X 740

2400 X 1100 X 740

| 1 | 103