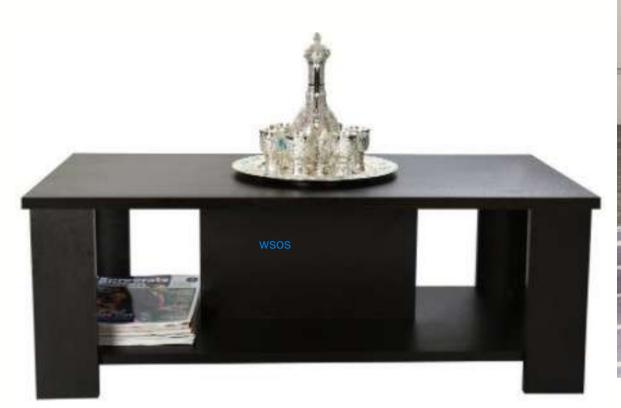

Seater

Cascade shaped table tops

8 Seater

6 Seater 1800 X 1100 X 740

2400 X 1100 X 740

| 1 | 103 | 1 |
|---|-----|---|
|   |     |   |
|   |     |   |
| 1 | 相称  | 1 |

#### 10 Seater

14 Seater 4550 X 1100 X 740

12 Seater 3800 X 1500 X 740 3750 X 1100 X 740 16 Seater 5150 X 1500 X 740

#### *MT-15*

10 Seater 3200 X 1100 X 740



MT-17





14 Seater 4550 X 1200 X 740

5150 X 1500 X 740

8 Seater





### www.workspacefurniture.in

## **Cafe Table**













www.workspacefurniture.in





Cafe-07



W S WORKSPACE OFFICE SYSTEMS expression of quality & comfort



### Center Table -01



*Center Table -04* www.workspacefurniture.in



#### Center Table -02



Center Table -05

#### Center Table -03



## Center Table -06



WORKSPACE OFFICE SYSTEMS expression of quality & comfort



Center Table -07



Center Table -08



*Center Table -10* www.workspacefurniture.in

Center Table -11



#### Center Table -09





## Center Table -12







*RT-04* 



*RT-05* 



#### *RT-02*





*RT-06* 





#### www.workspacefurniture.in

# Reception Table



*RT-07* 









# Wooden Storage













www.workspacefurniture.in





S WORKSPACE OFFICE SYSTEMS expression of quality & comfort



#### www.workspacefurniture.in





## W S WORKSPACE OFFICE SYSTEMS expression of quality & comfort

# Metal Storage









#### *MS-02*



#### www.workspacefurniture.in









#### *MS-03*



#### *MS-04*



W S WORKSPACE OFFICE SYSTEMS expression of quality & comfort





*MS-08* 









**MS-11** 

www.workspacefurniture.in

*MS-10* 



#### *MS-09*





## **Compactor space