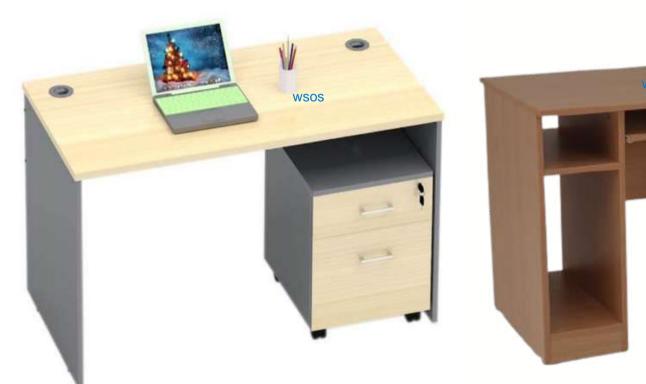

omfort

**DT-05** 



#### www.workspacefurniture.in

DT-07



#### **DT-06**





s WORKSPACE OFFICE SYSTEMS expression of quality & comfort

## **Executive** Table







**ET-02** 

SET-05

*ET-04* 







#### *ET-03*



*ET-06* 





WORKSPACE OFFICE SYSTEMS expression of quality & comfort









*ET-10* 







## www.workspacefurniture.in

#### *ET-09*

#### *ET-12*



*ET-13* 



#### *ET-14*



*ET-17* 

*ET-16* 

000 家

## www.workspacefurniture.in

#### *ET-15*



*ET-18* 





W S WORKSPACE OFFICE SYSTEMS S expression of quality & comfort

#### *ET-19*





*ET-22* 



*ET-23* 

*ET-20* 



## www.workspacefurniture.in

#### *ET-21*

#### *ET-24*





W S WORKSPACE OFFICE SYSTEMS expression of quality & comfort

#### **CT-01**

СТ-02

#### СТ-03



*CT-05* 

СТ-06

*CT-07* 





#### www.workspacefurniture.in

# Computer Table



#### СТ-08







## CONFERENCE/MEETING TABLE MT-03

#### *MT-01*





*MT-02* 

*MT-04* 

















*MT-11* 

*MT-10* 





## www.workspacefurniture.in

*MT-12* 









#### *MT-13*



| Ē., |   |   |   |   |
|-----|---|---|---|---|
|     | 1 |   | j | - |
|     |   | - |   |   |
|     | - |   |   |   |

6 Seater

6 Seater 1800 X 1200 X 740

8 Seater 2400 X 1200 X 740

#### *MT-14*



*MT-16* 





4 Seater 6 Seater 1100 x 1100 1800 x 1100



8 Seater 2400 x 1100

Tables with width of 1100 Length: 1800 upto 3600\* Height: 740



12 Seater . . . upto 22 seater 3900 x 1500

Tables with width of 1500 Length: 3900 upto 7200\* Height: 740

#### www.workspacefurniture.in

#### Oval shaped table tops



8 Seater

10 Seater 3200 X 1