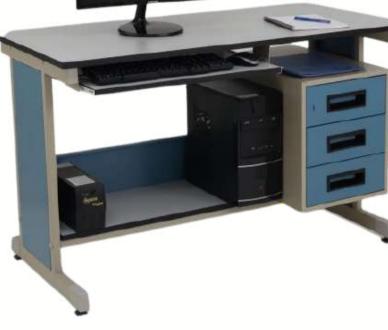

DT-07



#### **DT-06**





s WORKSPACE OFFICE SYSTEMS expression of quality & comfort

## **Executive** Table







**ET-02** 

SET-05

*ET-04* 







#### *ET-03*



*ET-06* 





WORKSPACE OFFICE SYSTEMS expression of quality & comfort









*ET-10* 







## www.workspacefurniture.in

#### *ET-09*

#### *ET-12*



*ET-13* 



#### *ET-14*



*ET-17* 

*ET-16* 

000 家

## www.workspacefurniture.in

#### *ET-15*



*ET-18* 





W S WORKSPACE OFFICE SYSTEMS S expression of quality & comfort

#### *ET-19*





*ET-22* 



*ET-23* 

*ET-20* 



## www.workspacefurniture.in

#### *ET-21*

#### *ET-24*





W S WORKSPACE OFFICE SYSTEMS expression of quality & comfort

#### **CT-01**

СТ-02

#### СТ-03



*CT-05* 

СТ-06

*CT-07* 





#### www.workspacefurniture.in

# Computer Table



#### СТ-08







## CONFERENCE/MEETING TABLE MT-03

#### *MT-01*





*MT-02* 

*MT-04* 

















*MT-11* 

*MT-10* 





## www.workspacefurniture.in

*MT-12* 









#### *MT-13*



| Ē., |   |   |   |   |
|-----|---|---|---|---|
|     | 1 |   | j | - |
|     |   | - |   |   |
|     | - |   |   |   |

6 Seater

6 Seater 1800 X 1200 X 740

8 Seater 2400 X 1200 X 740

#### *MT-14*



*MT-16* 





4 Seater 6 Seater 1100 x 1100 1800 x 1100



8 Seater 2400 x 1100

Tables with width of 1100 Length: 1800 upto 3600\* Height: 740



12 Seater . . . upto 22 seater 3900 x 1500

Tables with width of 1500 Length: 3900 upto 7200\* Height: 740

#### www.workspacefurniture.in

#### Oval shaped table tops



8 Seater

10 Seater 3200 X 1200 X 740

12 Seater 3750 X 1200 X 740 3800 X 1500 X 7