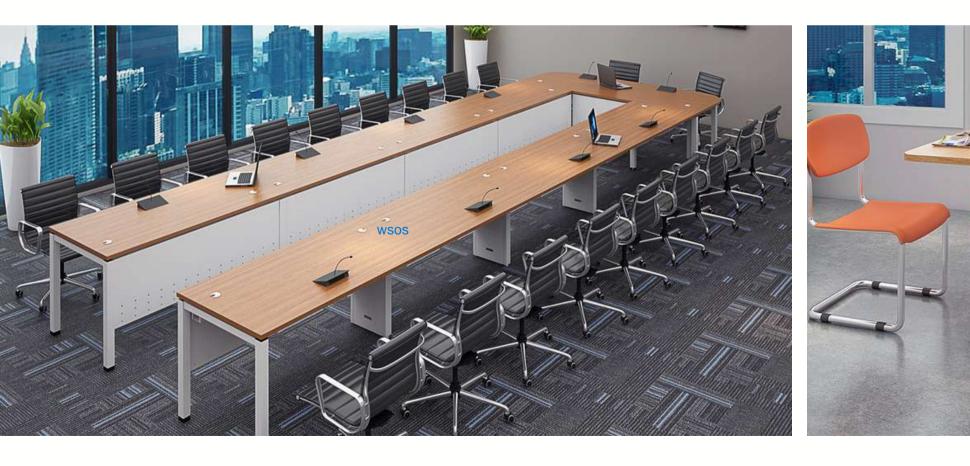

#### *MT-01*

*MT-02* 

*MT-04* 

*MT-11* 

*MT-10* 

## www.workspacefurniture.in

*MT-12* 

#### *MT-13*

| Ē., |   |   |   |   |
|-----|---|---|---|---|
|     | 1 |   | j | - |
|     |   | - |   |   |
|     | - |   |   |   |

6 Seater

6 Seater 1800 X 1200 X 740

8 Seater 2400 X 1200 X 740