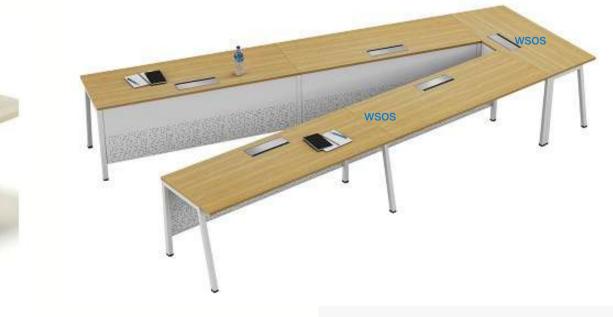

740

8 Seater 2400 X 1200 X 740

#### *MT-14*



*MT-16* 





4 Seater 6 Seater 1100 x 1100 1800 x 1100



8 Seater 2400 x 1100

Tables with width of 1100 Length: 1800 upto 3600\* Height: 740



12 Seater . . . upto 22 seater 3900 x 1500

Tables with width of 1500 Length: 3900 upto 7200\* Height: 740

#### www.workspacefurniture.in

#### Oval shaped table tops



8 Seater

10 Seater 3200 X 1200 X 740

12 Seater 3750 X 1200 X 740 3800 X 1500 X 740 16 Seater

Cascade shaped table tops

8 Seater

6 Seater 1800 X 1100 X 740

2400 X 1100 X 740

| 1 | 103 | 1 |
|---|-----|---|
|   |     |   |
|   |     |   |
| 1 | 相称  | 1 |

#### 10 Seater

14 Seater 4550 X 1100 X 740

12 Seater 3800 X 1500 X 740 3750 X 1100 X 740 16 Seater 5150 X 1500 X 740

#### *MT-15*

10 Seater 3200 X 1100 X 740



MT-17





14 Seater 4550 X 1200 X 740

5150 X 1500 X 740

8 Seater





### www.workspacefurniture.in

## **Cafe Table**













www.workspacefurniture.in





Cafe-07



W S WORKSPACE OFFICE SYSTEMS expression of quality & comfort



### Center Table -01



*Center Table -04* www.workspacefurniture.in



#### Center Table -02



Center Table -05

#### Center Table -03



## Center Table -06



WORKSPACE OFFICE SYSTEMS expression of quality & comfort



Center Table -07



Center Table -08



*Center Table -10* www.workspacefurniture.in

Center Table -11



#### Center Table -09





## Center Table -12







*RT-04* 



*RT-05* 



#### *RT-02*





*RT-06* 





#### www.workspacefurniture.in

# Reception Table



*RT-07* 









# Wooden Storage













www.workspacefurniture.in