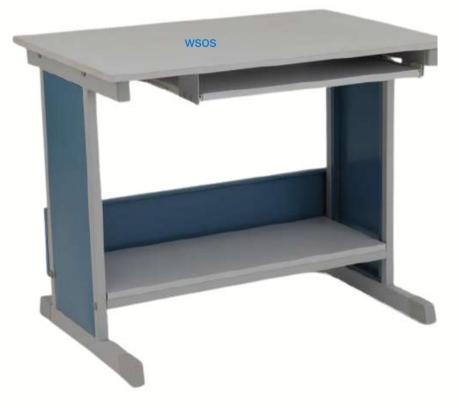

**DT-06**





s WORKSPACE OFFICE SYSTEMS expression of quality & comfort

## **Executive** Table







**ET-02** 

SET-05

*ET-04* 







#### *ET-03*



*ET-06* 





WORKSPACE OFFICE SYSTEMS expression of quality & comfort









*ET-10* 







## www.workspacefurniture.in

#### *ET-09*

#### *ET-12*



*ET-13* 



#### *ET-14*



*ET-17* 

*ET-16* 

000 家

## www.workspacefurniture.in

#### *ET-15*



*ET-18* 





W S WORKSPACE OFFICE SYSTEMS S expression of quality & comfort

#### *ET-19*





*ET-22* 



*ET-23* 

*ET-20* 



## www.workspacefurniture.in

#### *ET-21*

#### *ET-24*





W S WORKSPACE OFFICE SYSTEMS expression of quality & comfort

#### **CT-01**

СТ-02

#### СТ-03



*CT-05* 

СТ-06

*CT-07* 





#### www.workspacefurniture.in

# Computer Table



#### СТ-08







## CONFERENCE/MEETING TABLE MT-03

#### *MT-01*





*MT-02* 

*MT-04* 

















*MT-11* 

*MT-10* 





## www.workspacefurniture.in

*MT-12* 









#### *MT-13*



| Ē., |   |   |   |   |
|-----|---|---|---|---|
|     | 1 |   | j | - |
|     |   | - |   |   |
|     | - |   |   |   |

6 Seater

6 Seater 1800 X 1200 X 740

8 Seater 2400 X 1200 X 740

#### *MT-14*



*MT-16* 





4 Seater 6 Seater 1100 x 1100 1800 x 1100



8 Seater 2400 x 1100

Tables with width of 1100 Length: 1800 upto 3600\* Height: 740



12 Seater . . . upto 22 seater 3900 x 1500

Tables with width of 1500 Length: 3900 upto 7200\* Height: 740

#### www.workspacefurniture.in

#### Oval shaped table tops



8 Seater

10 Seater 3200 X 1200 X 740

12 Seater 3750 X 1200 X 740 3800 X 1500 X 740 16 Seater