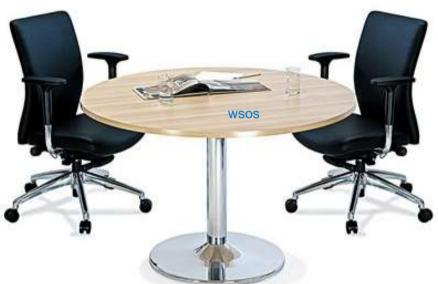

X 1200 X 740

8 Seater 2400 X 1200 X 740

#### *MT-14*



*MT-16* 





4 Seater 6 Seater 1100 x 1100 1800 x 1100



8 Seater 2400 x 1100

Tables with width of 1100 Length: 1800 upto 3600\* Height: 740



12 Seater . . . upto 22 seater 3900 x 1500

Tables with width of 1500 Length: 3900 upto 7200\* Height: 740

#### www.workspacefurniture.in

#### Oval shaped table tops



8 Seater

10 Seater 3200 X 1200 X 740

12 Seater 3750 X 1200 X 740 3800 X 1500 X 740 16 Seater

Cascade shaped table tops

8 Seater

6 Seater 1800 X 1100 X 740

2400 X 1100 X 740

| 1 | 103 | 1 |
|---|-----|---|
|   |     |   |
|   |     |   |
| 1 | 相称  | 1 |

#### 10 Seater

14 Seater 4550 X 1100 X 740

12 Seater 3800 X 1500 X 740 3750 X 1100 X 740 16 Seater 5150 X 1500 X 740

#### *MT-15*

10 Seater 3200 X 1100 X 740



MT-17





14 Seater 4550 X 1200 X 740

5150 X 1500 X 740

8 Seater





### www.workspacefurniture.in

## **Cafe Table**













www.workspacefurniture.in





Cafe-07



W S WORKSPACE OFFICE SYSTEMS expression of quality & comfort



### Center Table -01



*Center Table -04* www.workspacefurniture.in



#### Center Table -02



Center Table -05

#### Center Table -03



## Center Table -06



WORKSPACE OFFICE SYSTEMS expression of quality & comfort



Center Table -07



Center Table -08



*Center Table -10* www.workspacefurniture.in

Center Table -11



#### Center Table -09





## Center Table -12







*RT-04* 



*RT-05* 



#### *RT-02*





*RT-06* 





#### www.workspacefurniture.in

# Reception Table



*RT-07* 









# Wooden Storage













www.workspacefurn