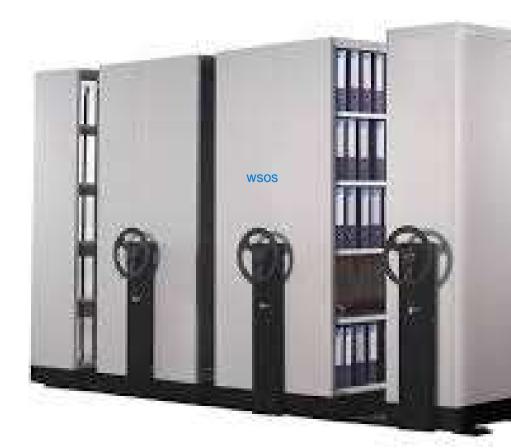

## **Compactor space saver**

### www.workspacefurniture.in

WORKSPACE OFFICE SYSTEMS expression of quality & comfort

Automatic through feed Edge Banding Machine

Cold Press

Power Press