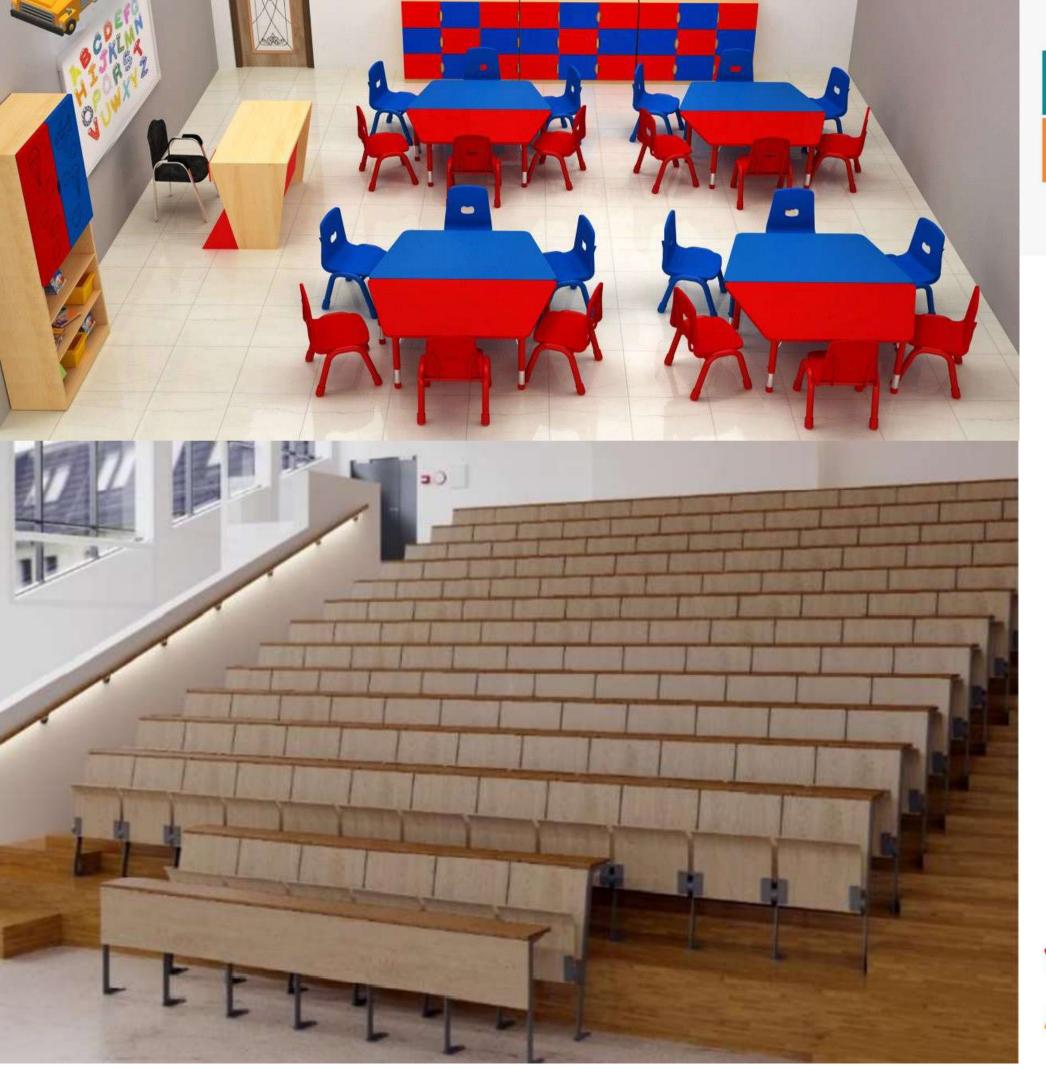

#### Auditorium chairs

### Playgroup/Kindergarten furniture

Play-05 Play-06 Play-07

Play-14

Play-30

*Play-31* www.workspacefurniture.in

Play-32