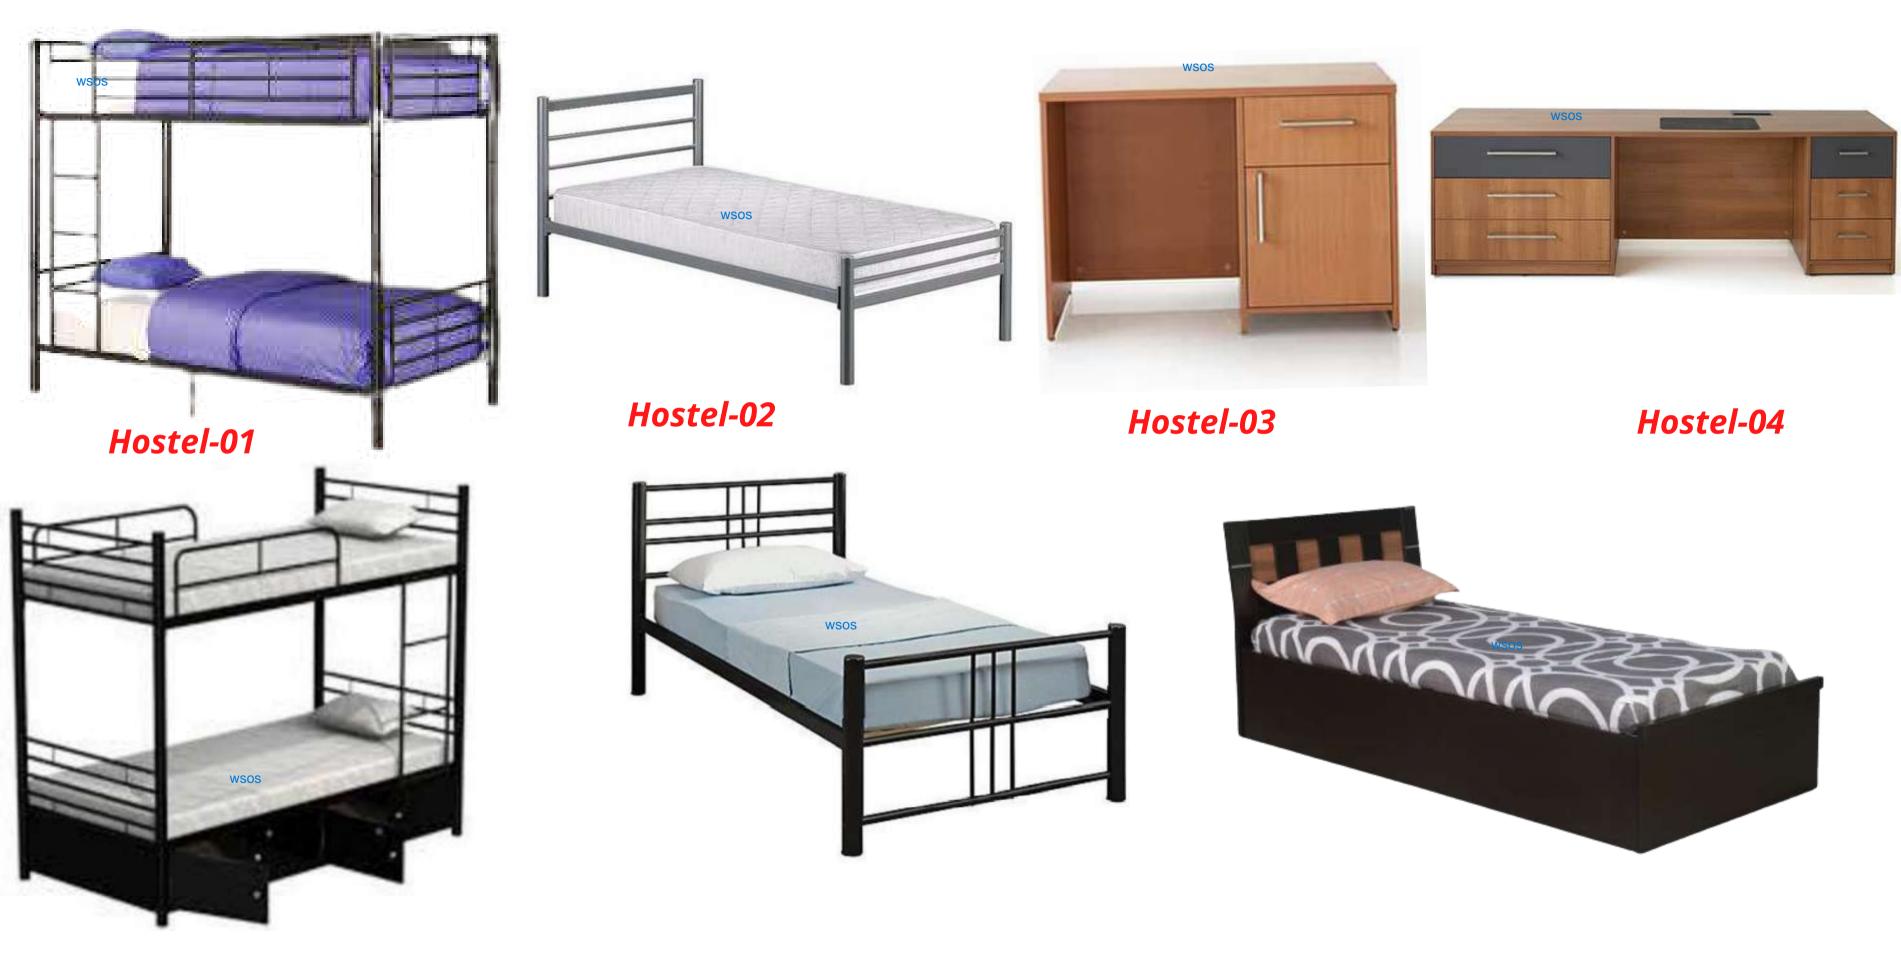

#### Library & Hostel Furniture

Library-06

Library-10

Library-07

Library-11

Library-08

Library-12

Library-13

Library-23

Library-24

Library-25

*Hostel-05* www.workspacefurniture.in

Hostel-06